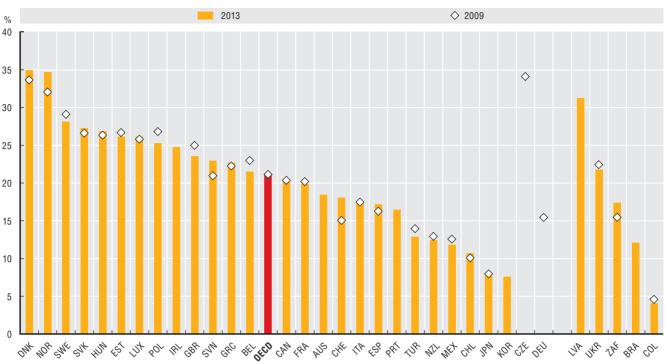

**Employment in the public sector** 

3.1. Public sector employment as a percentage of total employment, 2009 and 2013

Source: International Labour Organization (ILO), ILOSTAT (database). Data for Italy are from the National Statistical Institute and the Ministry of Finance. Data for Portugal are from the Ministry of Finance. Data for Korea were provided by national authorities.
StatLink age http://dx.doi.org/10.1787/888933248603