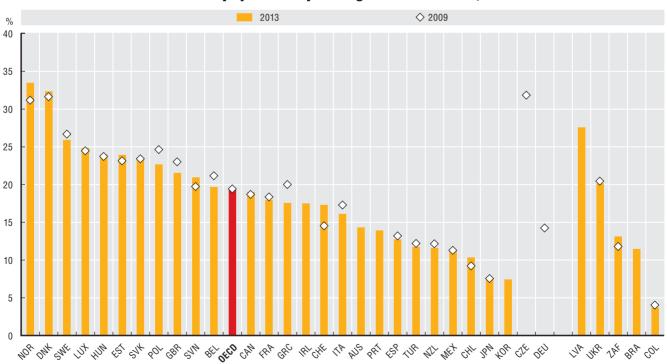

3.2. Public sector employment as a percentage of the labour force, 2009 and 2013

Source: International Labour Organization (ILO), ILOSTAT (database). Data for Italy are from the National Statistical Institute and the Ministry of Finance. Data for Fortugal are from the Ministry of Finance. Data for Korea were provided by national authorities.

StatLink and http://dx.doi.org/10.1787/888933248615